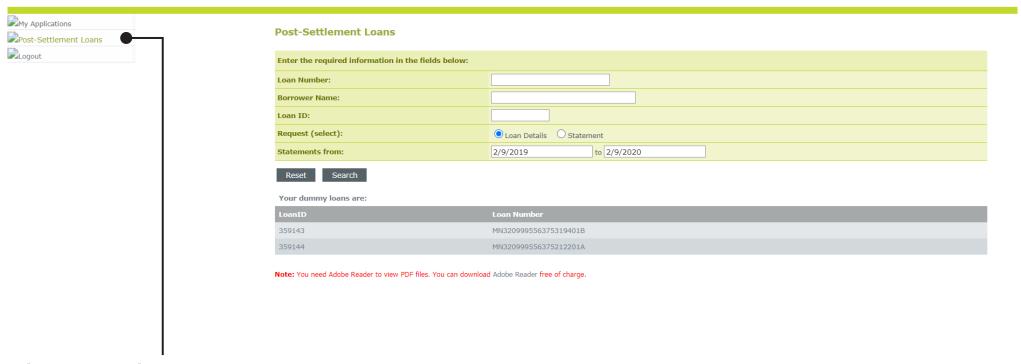

## **ADVANTEDGE**

Select "Post-Settlement Loans"

| Preferred Lenders Home           | 107.79.78.002                                                                                                                                                                                            |                                         |                                   |  |
|----------------------------------|----------------------------------------------------------------------------------------------------------------------------------------------------------------------------------------------------------|-----------------------------------------|-----------------------------------|--|
| My Applications                  | Post-Settlement Lo                                                                                                                                                                                       | ans                                     |                                   |  |
| Pre-Settlement Loans             |                                                                                                                                                                                                          | Man to the Stalds below.                |                                   |  |
| Post-Settlement Loans            | Enter the required informa                                                                                                                                                                               | tion in the fields below:               |                                   |  |
| Docs, Forms & Training           | Loan Number:                                                                                                                                                                                             |                                         |                                   |  |
| Contact Us                       | Borrower Name:                                                                                                                                                                                           |                                         |                                   |  |
| Logout                           |                                                                                                                                                                                                          | 100027                                  |                                   |  |
|                                  | Loan ID:                                                                                                                                                                                                 | 188837                                  |                                   |  |
|                                  | Request (select):                                                                                                                                                                                        | Loan Details Statement                  |                                   |  |
|                                  | Statements from:                                                                                                                                                                                         | 23/11/2016 to 23/11                     | 1/2017                            |  |
|                                  | Reset Search                                                                                                                                                                                             |                                         |                                   |  |
|                                  | Your dummy loans are:                                                                                                                                                                                    |                                         |                                   |  |
|                                  | LoanID                                                                                                                                                                                                   | Loan Number                             |                                   |  |
|                                  | 188837                                                                                                                                                                                                   | MN320999555962019401B                   |                                   |  |
|                                  | 188838                                                                                                                                                                                                   | MN320999555962012201A                   |                                   |  |
|                                  | Loan Details Search Results - Click on a Loan Number for requested loan information  1 records found in 0 second(s). (Start: 2:08:00 PM - Finish:2:08:00 PM)  Borrower Name  Loan Number  LoanID  Amount |                                         |                                   |  |
|                                  |                                                                                                                                                                                                          |                                         |                                   |  |
|                                  | Mr John DummyLoan & Mrs B<br>DummyLoan                                                                                                                                                                   | etty MN320999555962019401B              | 188837 \$200,000.00               |  |
|                                  | <b>Note:</b> You need Adobe Read charge.                                                                                                                                                                 | der to view PDF files. You can download | Adobe Reader <mark>free of</mark> |  |
| Copyright © 2017 Advantedge Fina | ncial Services Pty Ltd                                                                                                                                                                                   | <b>▶</b> Co                             | nditions of use Privacy           |  |