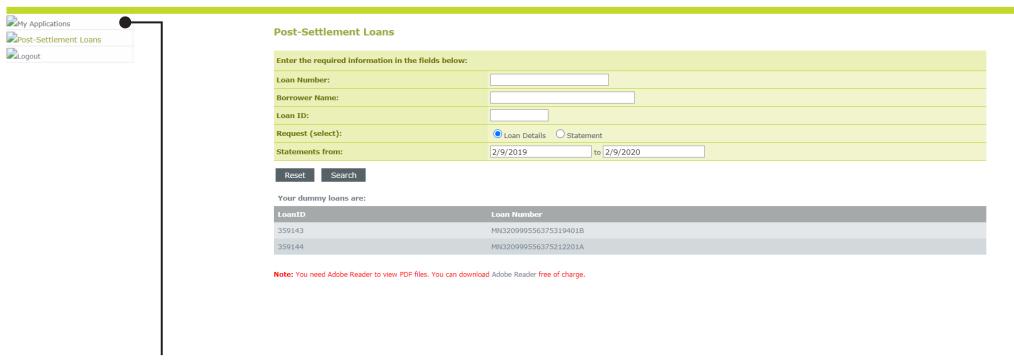

https://mortgage.advantedge.com.au/originator/sublogin.asp

Select "My Applications"

| My Applications                                      |                      |                         |                  |                         |                 |              |         |
|------------------------------------------------------|----------------------|-------------------------|------------------|-------------------------|-----------------|--------------|---------|
| Enter the required information                       | in the fields below: |                         |                  |                         |                 |              |         |
| Entered By:                                          |                      |                         | ALL              | V                       |                 |              |         |
| Borrower Surname or Business                         | Name:                |                         |                  |                         |                 |              |         |
| Loan ID:                                             |                      |                         | 934280           |                         |                 |              |         |
| Last Updated from:                                   |                      |                         | 1/9/2019 *       | to 31/8/2020 *          |                 |              |         |
| Reset Search Exp                                     | oort Results         |                         |                  |                         |                 |              |         |
| Your Search Results                                  | Current              |                         | Settled          |                         | Declined        | / Withdrawn  |         |
| Summary Sum of Applications: Number of Applications: |                      | \$450,000.00<br>1       |                  |                         |                 |              |         |
| Borrower Entity                                      | Loan ID              | Loan Application Status | Valuation Status | Settlement Agent Status | Last Updated    | Amount       | Details |
| Corona E & Docusign S T                              | 934280               | Withdrawn               | Cancelled        |                         | 7/07/2020 11:45 | \$450,000.00 | View    |
| Select View"                                         |                      |                         |                  |                         |                 |              |         |