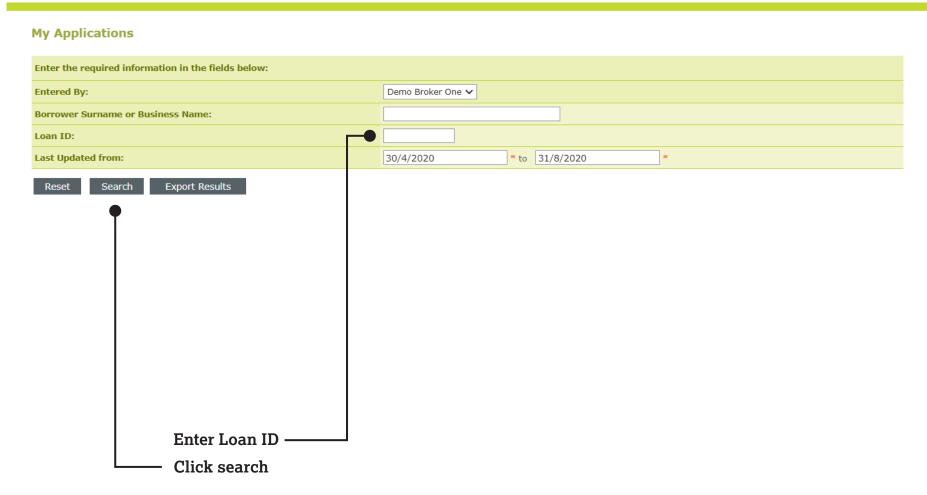

https://mortgage.advantedge.com.au/originator/sublogin.asp

Select "My Applications"

| My Applications                                      |                      |                         |                  |                         |                 |              |         |
|------------------------------------------------------|----------------------|-------------------------|------------------|-------------------------|-----------------|--------------|---------|
| Enter the required information                       | in the fields below: |                         |                  |                         |                 |              |         |
| Entered By:                                          |                      |                         | ALL              | V                       |                 |              |         |
| Borrower Surname or Business                         | Name:                |                         |                  |                         |                 |              |         |
| Loan ID:                                             |                      |                         | 934280           |                         |                 |              |         |
| Last Updated from:                                   |                      |                         | 1/9/2019 *       | to 31/8/2020 *          |                 |              |         |
| Reset Search Exp                                     | oort Results         |                         |                  |                         |                 |              |         |
| Your Search Results                                  | Current              |                         | Settled          |                         | Declined        | / Withdrawn  |         |
| Summary Sum of Applications: Number of Applications: |                      | \$450,000.00<br>1       |                  |                         |                 |              |         |
| Borrower Entity                                      | Loan ID              | Loan Application Status | Valuation Status | Settlement Agent Status | Last Updated    | Amount       | Details |
| Corona E & Docusign S T                              | 934280               | Withdrawn               | Cancelled        |                         | 7/07/2020 11:45 | \$450,000.00 | View    |
| Select View"                                         |                      |                         |                  |                         |                 |              |         |