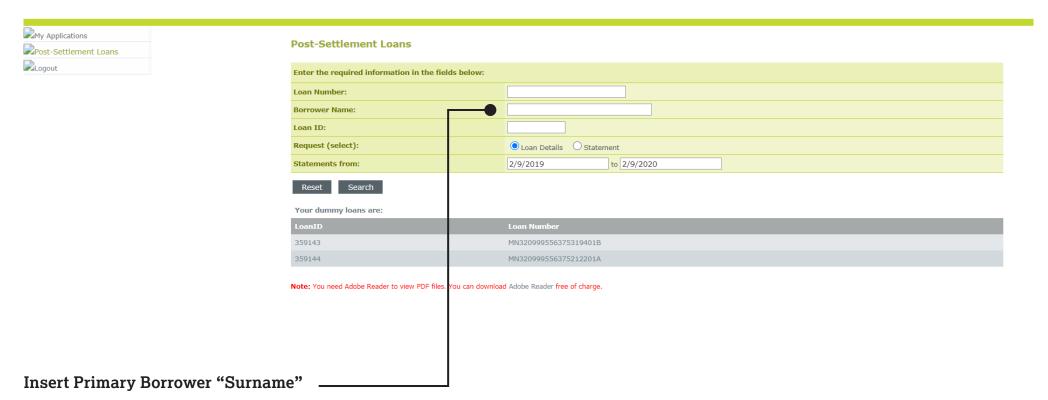

## **ADVANTEDGE**

Select "Post-Settlement Loans"

| Preferred Lenders Home           | 107.79.78.002                                                                                                                                                                                            |                                         |                                   |  |
|----------------------------------|----------------------------------------------------------------------------------------------------------------------------------------------------------------------------------------------------------|-----------------------------------------|-----------------------------------|--|
| My Applications                  | Post-Settlement Lo                                                                                                                                                                                       | ans                                     |                                   |  |
| Pre-Settlement Loans             |                                                                                                                                                                                                          | Man to the Stalds below.                |                                   |  |
| Post-Settlement Loans            | Enter the required informa                                                                                                                                                                               | tion in the fields below:               |                                   |  |
| Docs, Forms & Training           | Loan Number:                                                                                                                                                                                             |                                         |                                   |  |
| Contact Us                       | Borrower Name:                                                                                                                                                                                           |                                         |                                   |  |
| Logout                           |                                                                                                                                                                                                          | 100027                                  |                                   |  |
|                                  | Loan ID:                                                                                                                                                                                                 | 188837                                  |                                   |  |
|                                  | Request (select):                                                                                                                                                                                        | Loan Details Statement                  |                                   |  |
|                                  | Statements from:                                                                                                                                                                                         | 23/11/2016 to 23/11                     | 1/2017                            |  |
|                                  | Reset Search                                                                                                                                                                                             |                                         |                                   |  |
|                                  | Your dummy loans are:                                                                                                                                                                                    |                                         |                                   |  |
|                                  | LoanID                                                                                                                                                                                                   | Loan Number                             |                                   |  |
|                                  | 188837                                                                                                                                                                                                   | MN320999555962019401B                   |                                   |  |
|                                  | 188838                                                                                                                                                                                                   | MN320999555962012201A                   |                                   |  |
|                                  | Loan Details Search Results - Click on a Loan Number for requested loan information  1 records found in 0 second(s). (Start: 2:08:00 PM - Finish:2:08:00 PM)  Borrower Name  Loan Number  LoanID  Amount |                                         |                                   |  |
|                                  |                                                                                                                                                                                                          |                                         |                                   |  |
|                                  | Mr John DummyLoan & Mrs B<br>DummyLoan                                                                                                                                                                   | etty MN320999555962019401B              | 188837 \$200,000.00               |  |
|                                  | <b>Note:</b> You need Adobe Read charge.                                                                                                                                                                 | der to view PDF files. You can download | Adobe Reader <mark>free of</mark> |  |
| Copyright © 2017 Advantedge Fina | ncial Services Pty Ltd                                                                                                                                                                                   | <b>▶</b> Co                             | nditions of use Privacy           |  |