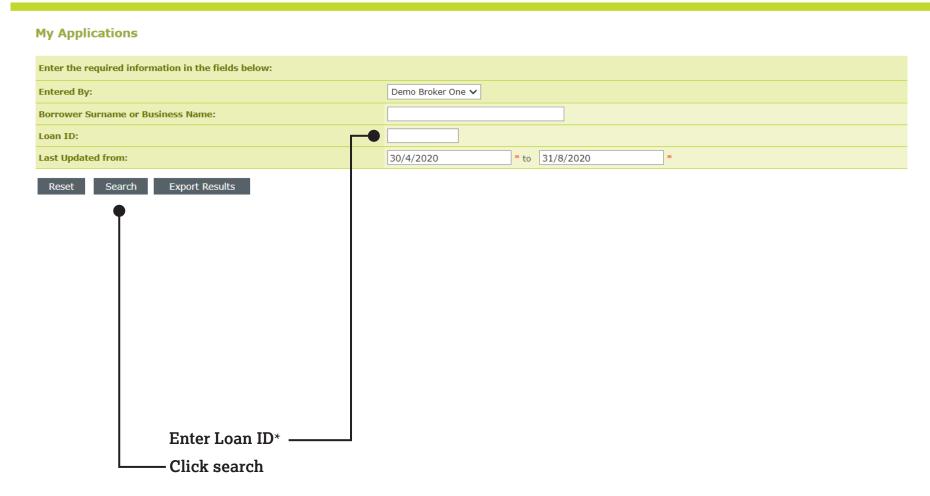

https://mortgage.advantedge.com.au/originator/sublogin.asp

**Select "My Applications"** 

| My Applications                                      |                     |                         |                  |                         |                 |              |         |
|------------------------------------------------------|---------------------|-------------------------|------------------|-------------------------|-----------------|--------------|---------|
| Enter the required information in                    | n the fields below: |                         |                  |                         |                 |              |         |
| Entered By:                                          |                     |                         | ALL              | V                       |                 |              |         |
| Borrower Surname or Business I                       | Name:               |                         |                  |                         |                 |              |         |
| Loan ID:                                             |                     |                         | 934280           |                         |                 |              |         |
| Last Updated from:                                   |                     |                         | 1/9/2019 *       | to 31/8/2020 *          |                 |              |         |
| Reset Search Exp                                     | ort Results         |                         |                  |                         |                 |              |         |
| Tour ocurent negation                                | Current             |                         | Settled          |                         | Declined        | / Withdrawn  |         |
| Summary Sum of Applications: Number of Applications: |                     | \$450,000.00<br>1       |                  |                         |                 |              |         |
| Borrower Entity                                      | Loan ID             | Loan Application Status | Valuation Status | Settlement Agent Status | Last Updated    | Amount       | Details |
| Corona E & Docusign S T                              | 934280              | Withdrawn               | Cancelled        |                         | 7/07/2020 11:45 | \$450,000.00 | View    |
| Select View"                                         |                     |                         |                  |                         |                 |              |         |